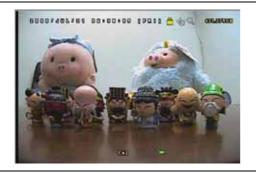

| Gain Control               | Auto                                                        |
| White Balance              | ATW                                                         |
| Video Output               | 1.0Vp-p composite, 75Ω                                      |
| Power Source (±10%)        | DC12V                                                       |
| Current Consumption (±10%) | 110mA                                                       |
| Dimension (mm)             | 100(Ø) × 60(H)                                              |

<sup>\*</sup> The specifications are subject to change without notice.

<sup>\*</sup> Dimensional Tolerance: ± 5mm

# **Good Sensitivity in Low Illumination**

KPC13x Series

Conventional





## **True Color**

KPC13x Series

Conventional