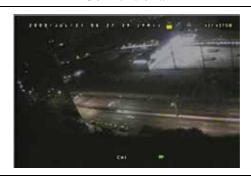

|
| Gain Control               | Auto                                                        |
| White Balance              | ATW                                                         |
| Video Output               | 1.0Vp-p composite, 75Ω                                      |
| Power Source (±10%)        | DC12V                                                       |
| Current Consumption (±10%) | 110mA                                                       |
| Dimension (mm)             | 100(Ø) × 60(H)                                              |

<sup>\*</sup> The specifications are subject to change without notice.

<sup>\*</sup> Dimensional Tolerance: ± 5mm

# **Good Sensitivity in Low Illumination**

KPC13x Series

Conventional





## **True Color**

KPC13x Series

Conventional