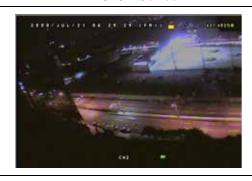

|
| Gain Control               | Auto                                                        |
| White Balance              | ATW                                                         |
| Video Output               | 1.0Vp-p composite, 75Ω                                      |
| Power Source (±10%)        | DC12V                                                       |
| Current Consumption (±10%) | 110mA                                                       |
| Dimension (mm)             | 100(Ø) × 60(H)                                              |

<sup>\*</sup> The specifications are subject to change without notice.

<sup>\*</sup> Dimensional Tolerance: ± 5mm

# **Good Sensitivity in Low Illumination**

KPC13x Series

Conventional





## **True Color**

KPC13x Series

Conventional